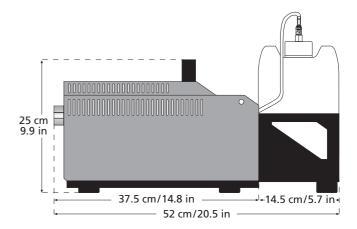

# **Technical data**

| Procedure                                             | vaporizing fog generator                                                              |
|-------------------------------------------------------|---------------------------------------------------------------------------------------|
| Power requirement                                     | 2600 Watt                                                                             |
| Voltage                                               | 230V/50Hz                                                                             |
| Warm up time                                          | approx. 7 min.                                                                        |
| Fluid consumption at max. output at continuous output | 240 ml/min. / 0.008 ft <sup>3</sup> /min.<br>70 ml/min. / 0.002 ft <sup>3</sup> /min. |
| Fluid tank<br>capacity                                | 5 liter                                                                               |
| Fog output                                            | adjustable in 99 steps                                                                |
| Output projection                                     | max. 25 m/ 82 ft                                                                      |
| Fogging time at < 50% output                          | continuous output                                                                     |
| external Fan                                          | max. 800 Watt                                                                         |
| Air quantity                                          | adjustable in 99 steps                                                                |
| Control                                               | DMX 512<br>0 - 10 V analog<br>Stand-alone-Mode<br>Radio remote (Option)               |
| Temperature control                                   | Microprocessor controlled                                                             |
| Overheating protection                                | Heater block/Thermostat<br>Pump/Thermal switch                                        |
| Dimensions (L x W x H)                                | 52 x 23 x 25 cm<br>20.5 x 9.0 x 9.9 in                                                |
| Weight without bottle                                 | approx. 12 kg                                                                         |

# Maße