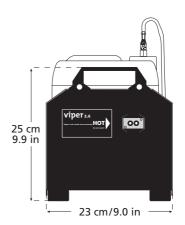

# **Technical data**

| Procedure                                             | vaporizing fog generator                                                              |
|-------------------------------------------------------|---------------------------------------------------------------------------------------|
| Power requirement                                     | 2600 Watt                                                                             |
| Voltage                                               | 230V/50Hz                                                                             |
| Warm up time                                          | approx. 7 min.                                                                        |
| Fluid consumption at max. output at continuous output | 240 ml/min. / 0.008 ft <sup>3</sup> /min.<br>70 ml/min. / 0.002 ft <sup>3</sup> /min. |
| Fluid tank<br>capacity                                | 5 liter                                                                               |
| Fog output                                            | adjustable in 99 steps                                                                |
| Output projection                                     | max. 25 m/ 82 ft                                                                      |
| Fogging time at < 50% output                          | continuous output                                                                     |
| external Fan                                          | max. 800 Watt                                                                         |
| Air quantity                                          | adjustable in 99 steps                                                                |
| Control                                               | DMX 512<br>0 - 10 V analog<br>Stand-alone-Mode<br>Radio remote (Option)               |
| Temperature control                                   | Microprocessor controlled                                                             |
| Overheating protection                                | Heater block/Thermostat<br>Pump/Thermal switch                                        |
| Dimensions (L x W x H)                                | 52 x 23 x 25 cm<br>20.5 x 9.0 x 9.9 in                                                |
| Weight without bottle                                 | approx. 12 kg                                                                         |

# Maße