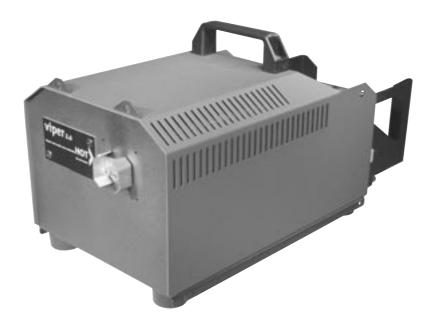

# Viper 2.6 DMX-FOG GENERATOR

Digital technology and a new design

powerful Output

connector for fan

compact

made in Germany

The **Viper 2.6** is a very powerful fog generator. It unites the current digital technology with proven technik and power.

Very powerful output, simple handling and the possibility to connect an external fan are the main new features of this machine.